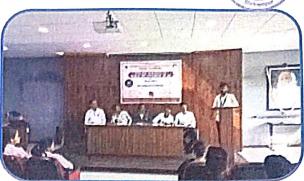

# Imaugural Function

Date: 07th Feb. 2024

Time:- 10:00 am

#### Table Programme

Introduction

Ms. Bhagyshree Bhawsar

**Resource Person/Trainer** 

Dr. Manojkumar S. Langote

(Chief Mentor and CEO, Hungry Coders, Nashik)

Hon. Dr. Suhas Nimbalkar

Chairperson

(Principal, C. D. Jain College of Commerce, Shrirampur)

**Vote of Thanks** 

Mr. Rohidas Lande

Compering

Miss. Shivani Deshpande

Department of B.B.A.(C.A.)

C.D.Jain College of Commerce

Shrirampur, Dist. Ahmednagar

#### Inauguration:

For this workshop's Inaugural function, Hon. Principal Dr. Suhas Nimbalkar, C. D. Jain College of Commerce, Shrirampur was present as a Chairperson. Along with them, the trainer of the Workshop Dr. Manojkumar Langote, Founder & CEO, Hungry Coders Pvt. Ltd. and Head of BBA(CA) Department Mr. Yogiraj Chandratre were also present on the dais.

Assistant Professor of BBA(CA) Department Mrs. Bhagyshree Bhawsar delivered introductory speech giving information about the objectives of the organization of this workshop. The Chairperson, Hon. Dr. Suhas Nimbalkar; in his inaugural speech gave an overview of impact of Al. He said that Artificial Intelligence (Al) has become an essential part of our everyday lives. Al has been transforming various industries and aspects of modern life, from healthcare to entertainment, and from transportation to education. Then Assistant Professor, Mr. Rohidas Lande proposed vote of thanks and concluded the inaugural session.