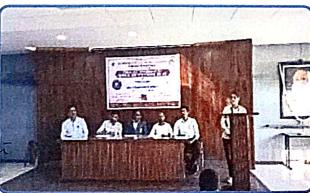

# Valedictory Function

Date: 10th Feb. 2024

Time:- 04: 00 PM

### Table Programme

Introduction

Mr. Yogiraj Chandratre

Student Feedback

1: Miss. Bhagat Pratiksha

2: Miss. Chawala Nishta

3: Mr. Tarage Mahesh

4: Mr. Chavan Kshitij

Trainer

Dr. Manojkumar S. Langote

(Chief Mentor and CEO, Hungry Coders, Nashik)

Chief guest

Dr. Kekane M.A.

(Head, Depart. of commerce & Research Center C. D. Jain College of Commerce, Shrirampur)

Chairperson

Dr. Sayyed S.B.

(V/C Principal, C. D. Jain College of Commerce,

Shrirampur)

Vote of Thanks

: Mr. Nabage A.D

Compering

: Ms. Bhagyshree Bhawsar

Department of B.B.A.(C.A.)