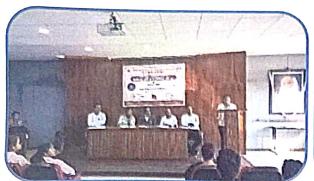

# Imaugural Function

Date: 07th Feb. 2024

Time:- 10:00 am

#### Table Programme

Introduction

Ms. Bhagyshree Bhawsar

**Resource Person/Trainer** 

Dr. Manojkumar S. Langote

(Chief Mentor and CEO, Hungry Coders, Nashik)

Hon. Dr. Suhas Nimbalkar

Chairperson

(Principal, C. D. Jain College of Commerce, Shrirampur)

**Vote of Thanks** 

Mr. Rohidas Lande

Compering

Miss. Shivani Deshpande

Department of B.B.A.(C.A.)

C.D.Jain College of Commerce

Shrirampur, Dist. Ahmednagar

#### Inauguration:

For this workshop's Inaugural function, Hon. Principal Dr. Suhas Nimbalkar, C. D. Jain College of Commerce, Shrirampur was present as a Chairperson. Along with them, the trainer of the Workshop Dr. Manojkumar Langote, Founder & CEO, Hungry Coders Pvt. Ltd. and Head of BBA(CA) Department Mr. Yogiraj Chandratre were also present on the dais.

Assistant Professor of BBA(CA) Department Mrs. Bhagyshree Bhawsar delivered introductory speech giving information about the objectives of the organization of this workshop. The Chairperson, Hon. Dr. Suhas Nimbalkar; in his inaugural speech gave an overview of impact of Al. He said that Artificial Intelligence (Al) has become an essential part of our everyday lives. Al has been transforming various industries and aspects of modern life, from healthcare to entertainment, and from transportation to education. Then Assistant Professor, Mr. Rohidas Lande proposed vote of thanks and concluded the inaugural session.