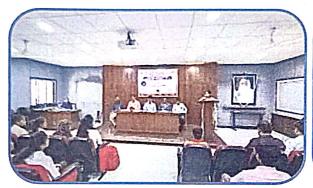

## Four Day Workshop On Role of Python in AI

B.B.A.(C.A.) DEPARMENT

Date: 07-02-2024 to 10-02-2024

Venue: Seminar Hall

#### **Notice**

All BBA(CA) students are hereby informed that IQAC and BBA(CA) has jointly organized four-day workshop on "Role of Python in Al" by Hungry Coders. on 07-02-2024 to 10-02-2024.

All students should remain present in the seminar hall for the workshop on 07-02-2024 to 10-02-2024 at 10:00 AM.

Shrirampur

Attendance of all students is mandatory for the said workshop.

Venue: - Seminar Hall

Date: - 1. 07-02-2024 Time: - 10:00 AM

2. 08-02-2024 Time: - 10:00 AM

3. 09-02-2024 Time: - 10:00 AM

4. 10-02-2024 Time: - 10:00 AM