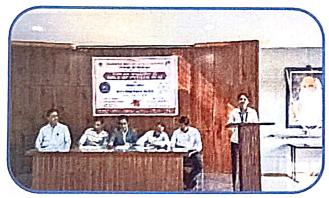

# Imaugural Function

Date: 07th Feb. 2024

Time:- 10:00 am

#### Table Programme

Introduction

Ms. Bhagyshree Bhawsar

**Resource Person/Trainer** 

Dr. Manojkumar S. Langote

(Chief Mentor and CEO, Hungry Coders, Nashik)

Hon. Dr. Suhas Nimbalkar

Chairperson

(Principal, C. D. Jain College of Commerce, Shrirampur)

**Vote of Thanks** 

Mr. Rohidas Lande

Compering

Miss. Shivani Deshpande

Department of B.B.A.(C.A.)

C.D.Jain College of Commerce

Shrirampur, Dist. Ahmednagar

#### Inauguration:

For this workshop's Inaugural function, Hon. Principal Dr. Suhas Nimbalkar, C. D. Jain College of Commerce, Shrirampur was present as a Chairperson. Along with them, the trainer of the Workshop Dr. Manojkumar Langote, Founder & CEO, Hungry Coders Pvt. Ltd. and Head of BBA(CA) Department Mr. Yogiraj Chandratre were also present on the dais.

Assistant Professor of BBA(CA) Department Mrs. Bhagyshree Bhawsar delivered introductory speech giving information about the objectives of the organization of this workshop. The Chairperson, Hon. Dr. Suhas Nimbalkar; in his inaugural speech gave an overview of impact of Al. He said that Artificial Intelligence (Al) has become an essential part of our everyday lives. Al has been transforming various industries and aspects of modern life, from healthcare to entertainment, and from transportation to education. Then Assistant Professor, Mr. Rohidas Lande proposed vote of thanks and concluded the inaugural session.