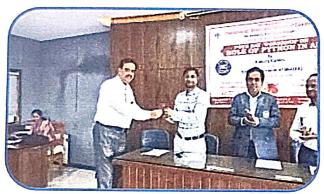

#### Valedictory Session:

At 5.00 pm the valedictory session gets started. For this session, Dr. Maruti Kekane, HOD, Commerce, Dr. Sadik Sayyad, Vice- Principal, C. D. Jain College of Commerce, Shrirampur; Mr. Yogiraj Chandratre, HOD, BBA(CA); along with them Resource persons from Hungry Coders Pvt. Ltd. Dr. Manojkumar Langote were present.

Mr. Yogiraj Chandratre gave an introductory speech and also welcomed the guest. Then 8 participants among 210 shared their feedback which can be treated as receipt from

them for organizing such innovative, quality and informative workshop. The participants honored with participation certificate by the auspicious hands of all dignitaries present for this session. Then resource person, Dr. Manojkumar Langote expressed his feedback regarding active participation of students in the workshop. He also thanked all the management authority for organizing and inviting them as a resource person for the workshop.

Chief Guest of the function Dr. Maruti Kekane, expressed views on conduction of this workshop and addressed the participants to work seriously on skill development. Then the key note address was given by Vice-Principal Dr. Sadik Sayyad. After his speech he also appreciated the feedback received from participants of this workshop. Assistant Professor, Mr. Ashok Nabage expressed vote of thanks and concluded the valedictory session.