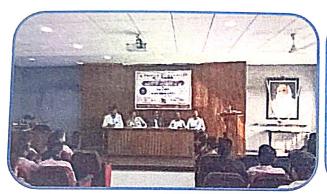

#### Inauguration:

For this workshop's Inaugural function, Hon. Principal Dr. Suhas Nimbalkar, C. D. Jain College of Commerce, Shrirampur was present as a Chairperson. Along with them, the trainer of the Workshop Dr. Manojkumar Langote, Founder & CEO, Hungry Coders Pvt. Ltd. and Head of BBA(CA) Department Mr. Yogiraj Chandratre were also present on the dais.

Assistant Professor of BBA(CA) Department Mrs. Bhagyshree Bhawsar delivered introductory speech giving information about the objectives of the organization of this workshop. The Chairperson, Hon. Dr. Suhas Nimbalkar; in his inaugural speech gave an overview of impact of Al. He said that Artificial Intelligence (Al) has become an essential part of our everyday lives. Al has been transforming various industries and aspects of modern life, from healthcare to entertainment, and from transportation to education. Then Assistant Professor, Mr. Rohidas Lande proposed vote of thanks and concluded the inaugural session.