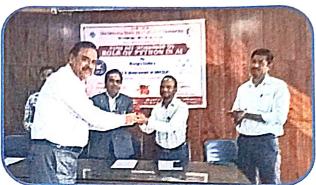

## IQAC & Department of BBA(CA)

Duration: 7 to 10 Feb 2024 Time: 10.00 am

**Resource Person** 

Dr. Manojkumar Langote

Chief Mentor & CEO, Hungry Coder's , Nashik

Department of B.B.A.(C.A.)

Chairperson Dr. Suhas Nimbalkar

Principal,

I/CG Philain College of Commerce, Shrirampur

D.Jain College of Commerce

Ms.Deshpande S. P. BBA (CA) Faculty

Ms.Bhavsar B.S. BBA (CA) Faculty Mr.Nabage A. D. BBA (CA) Faculty

Mr.Lande R. D. Workshop, Co-ordinator

Mr.Kulkami S.V. Mr.Chandratre Y. V. Co-ordinator IQAC HoD, BBA(CA)