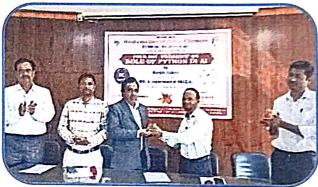

# Valedictory Function

Date: 10th Feb. 2024

Time:- 04: 00 PM

### Table Programme

Introduction

Mr. Yogiraj Chandratre

Student Feedback

1: Miss. Bhagat Pratiksha

2: Miss. Chawala Nishta

3: Mr. Tarage Mahesh

4: Mr. Chavan Kshitij

Trainer

Dr. Manojkumar S. Langote

(Chief Mentor and CEO, Hungry Coders, Nashik)

Chief guest

Dr. Kekane M.A.

(Head, Depart. of commerce & Research Center C. D. Jain College of Commerce, Shrirampur)

Chairperson

Dr. Sayyed S.B.

(V/C Principal, C. D. Jain College of Commerce,

Shrirampur)

Vote of Thanks

: Mr. Nabage A.D

Compering

: Ms. Bhagyshree Bhawsar

Department of B.B.A.(C.A.)