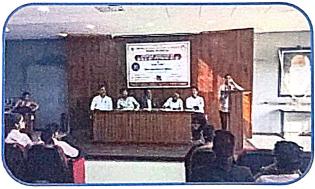

# Imaugural Function

Date: 07th Feb. 2024

Time:- 10:00 am

#### Table Programme

Introduction

Ms. Bhagyshree Bhawsar

**Resource Person/Trainer** 

Dr. Manojkumar S. Langote

(Chief Mentor and CEO, Hungry Coders, Nashik)

Hon. Dr. Suhas Nimbalkar

Chairperson

(Principal, C. D. Jain College of Commerce, Shrirampur)

**Vote of Thanks** 

Mr. Rohidas Lande

Compering

Miss. Shivani Deshpande

Department of B.B.A.(C.A.)

C.D.Jain College of Commerce

Shrirampur, Dist. Ahmednagar

#### Inauguration:

For this workshop's Inaugural function, Hon. Principal Dr. Suhas Nimbalkar, C. D. Jain College of Commerce, Shrirampur was present as a Chairperson. Along with them, the trainer of the Workshop Dr. Manojkumar Langote, Founder & CEO, Hungry Coders Pvt. Ltd. and Head of BBA(CA) Department Mr. Yogiraj Chandratre were also present on the dais.

Assistant Professor of BBA(CA) Department Mrs. Bhagyshree Bhawsar delivered introductory speech giving information about the objectives of the organization of this workshop. The Chairperson, Hon. Dr. Suhas Nimbalkar; in his inaugural speech gave an overview of impact of Al. He said that Artificial Intelligence (Al) has become an essential part of our everyday lives. Al has been transforming various industries and aspects of modern life, from healthcare to entertainment, and from transportation to education. Then Assistant Professor, Mr. Rohidas Lande proposed vote of thanks and concluded the inaugural session.