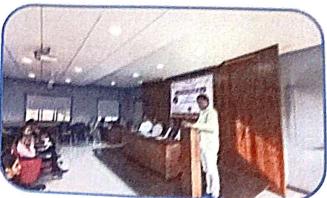

# Valedictory Function

Date: 10th Feb. 2024

Time:- 04: 00 PM

### Table Programme

Introduction

Mr. Yogiraj Chandratre

Student Feedback

1: Miss. Bhagat Pratiksha

2: Miss. Chawala Nishta

3: Mr. Tarage Mahesh

4: Mr. Chavan Kshitij

Trainer

Dr. Manojkumar S. Langote

(Chief Mentor and CEO, Hungry Coders, Nashik)

Chief guest

Dr. Kekane M.A.

(Head, Depart. of commerce & Research Center C. D. Jain College of Commerce, Shrirampur)

Chairperson

Dr. Sayyed S.B.

(V/C Principal, C. D. Jain College of Commerce,

Shrirampur)

Vote of Thanks

: Mr. Nabage A.D

Compering

: Ms. Bhagyshree Bhawsar

Department of B.B.A.(C.A.)