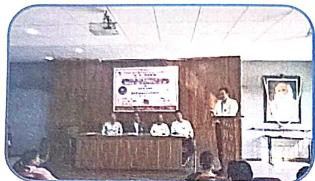

# Imaugural Function

Date: 07th Feb. 2024

Time:- 10:00 am

#### Table Programme

Introduction

Ms. Bhagyshree Bhawsar

**Resource Person/Trainer** 

Dr. Manojkumar S. Langote

(Chief Mentor and CEO, Hungry Coders, Nashik)

Hon. Dr. Suhas Nimbalkar

Chairperson

(Principal, C. D. Jain College of Commerce, Shrirampur)

**Vote of Thanks** 

Mr. Rohidas Lande

Compering

Miss. Shivani Deshpande

Department of B.B.A.(C.A.)

C.D.Jain College of Commerce

Shrirampur, Dist. Ahmednagar

#### Inauguration:

For this workshop's Inaugural function, Hon. Principal Dr. Suhas Nimbalkar, C. D. Jain College of Commerce, Shrirampur was present as a Chairperson. Along with them, the trainer of the Workshop Dr. Manojkumar Langote, Founder & CEO, Hungry Coders Pvt. Ltd. and Head of BBA(CA) Department Mr. Yogiraj Chandratre were also present on the dais.

Assistant Professor of BBA(CA) Department Mrs. Bhagyshree Bhawsar delivered introductory speech giving information about the objectives of the organization of this workshop. The Chairperson, Hon. Dr. Suhas Nimbalkar; in his inaugural speech gave an overview of impact of Al. He said that Artificial Intelligence (Al) has become an essential part of our everyday lives. Al has been transforming various industries and aspects of modern life, from healthcare to entertainment, and from transportation to education. Then Assistant Professor, Mr. Rohidas Lande proposed vote of thanks and concluded the inaugural session.