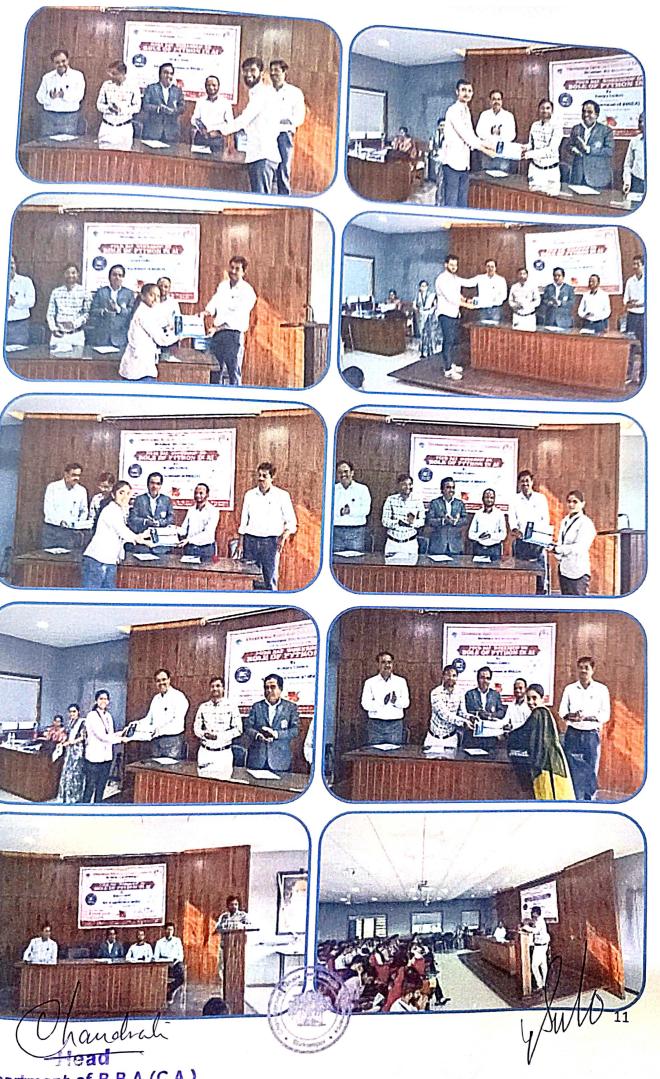

Mr. Yogiraj Chandratre gave an introductory speech and also welcomed the guest. Then 8 participants among 210 shared their feedback which can be treated as receipt from

them for organizing such innovative, quality and informative workshop. The participants honored with participation certificate by the auspicious hands of all dignitaries present for this session. Then resource person, Dr. Manojkumar Langote expressed his feedback regarding active participation of students in the workshop. He also thanked all the management authority for organizing and inviting them as a resource person for the workshop.

Chief Guest of the function Dr. Maruti Kekane, expressed views on conduction of this workshop and addressed the participants to work seriously on skill development. Then the key note address was given by Vice-Principal Dr. Sadik Sayyad. After his speech he also appreciated the feedback received from participants of this workshop. Assistant Professor, Mr. Ashok Nabage expressed vote of thanks and concluded the valedictory session.