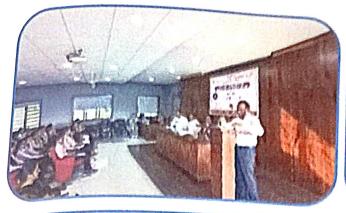

# Imaugural Function

Date: 07th Feb. 2024

Time:- 10:00 am

#### Inauguration:

For this workshop's Inaugural function, Hon. Principal Dr. Suhas Nimbalkar, C. D. Jain College of Commerce, Shrirampur was present as a Chairperson. Along with them, the trainer of the Workshop Dr. Manojkumar Langote, Founder & CEO, Hungry Coders Pvt. Ltd. and Head of BBA(CA) Department Mr. Yogiraj Chandratre were also present on the dais.

Assistant Professor of BBA(CA) Department Mrs. Bhagyshree Bhawsar delivered introductory speech giving information about the objectives of the organization of this workshop. The Chairperson, Hon. Dr. Suhas Nimbalkar; in his inaugural speech gave an overview of impact of Al. He said that Artificial Intelligence (Al) has become an essential part of our everyday lives. Al has been transforming various industries and aspects of modern life, from healthcare to entertainment, and from transportation to education. Then Assistant Professor, Mr. Rohidas Lande proposed vote of thanks and concluded the inaugural session.