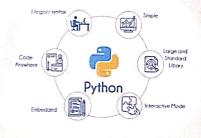

#### Day 1:7th February 2024

Resource Person Dr. Manojkumar Langote started the workshop session at 11:30 am. In this session, he covered all basics from C, C++ and Java. He discussed all the reasons of python becoming the most trending and demanding programming language. After that he started python programming from setup installation. He covered basic syntax and data types, control flow statements, functions and modules of Python.

#### Lunch break 1:00 pm to 2:00 pm.

After lunch Dr. Langote sir focused on advanced python concepts with Generators and Iterators, Decorators and closures, Context managers etc. Then he gave a brief explanation of Python Libraries and Framework wherein he explained NumPy and Pandas for data manipulation, Matplotlib and Seaborn for data visualization. With all this he concluded day 2 session.