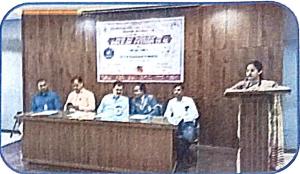

## Four Day Workshop On Role of Python in AI

B.B.A.(C.A.) DEPARMENT

Date: 07-02-2024 to 10-02-2024

Venue: Seminar Hall

#### **Notice**

All BBA(CA) students are hereby informed that IQAC and BBA(CA) has jointly organized four-day workshop on "Role of Python in Al" by Hungry Coders. on 07-02-2024 to 10-02-2024.

All students should remain present in the seminar hall for the workshop on 07-02-2024 to 10-02-2024 at 10:00 AM.

Shrirampur

Attendance of all students is mandatory for the said workshop.

Venue: - Seminar Hall

Date: - 1. 07-02-2024 Time: - 10:00 AM

2. 08-02-2024 Time: - 10:00 AM

3. 09-02-2024 Time: - 10:00 AM

4. 10-02-2024 Time: - 10:00 AM