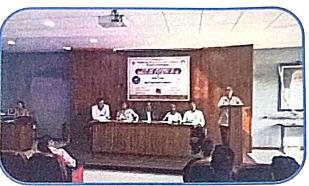

# Valedictory Function

Date: 10th Feb. 2024

Time:- 04: 00 PM

### Table Programme

Introduction

Mr. Yogiraj Chandratre

Student Feedback

1: Miss. Bhagat Pratiksha

2: Miss. Chawala Nishta

3: Mr. Tarage Mahesh

4: Mr. Chavan Kshitij

Trainer

Dr. Manojkumar S. Langote

(Chief Mentor and CEO, Hungry Coders, Nashik)

Chief guest

Dr. Kekane M.A.

(Head, Depart. of commerce & Research Center C. D. Jain College of Commerce, Shrirampur)

Chairperson

Dr. Sayyed S.B.

(V/C Principal, C. D. Jain College of Commerce,

Shrirampur)

Vote of Thanks

: Mr. Nabage A.D

Compering

: Ms. Bhagyshree Bhawsar

Department of B.B.A.(C.A.)

#### Valedictory Session:

At 5.00 pm the valedictory session gets started. For this session, Dr. Maruti Kekane, HOD, Commerce, Dr. Sadik Sayyad, Vice- Principal, C. D. Jain College of Commerce, Shrirampur; Mr. Yogiraj Chandratre, HOD, BBA(CA); along with them Resource persons from Hungry Coders Pvt. Ltd. Dr. Manojkumar Langote were present.

Mr. Yogiraj Chandratre gave an introductory speech and also welcomed the guest. Then 8 participants among 210 shared their feedback which can be treated as receipt from

them for organizing such innovative, quality and informative workshop. The participants honored with participation certificate by the auspicious hands of all dignitaries present for this session. Then resource person, Dr. Manojkumar Langote expressed his feedback regarding active participation of students in the workshop. He also thanked all the management authority for organizing and inviting them as a resource person for the workshop.

Chief Guest of the function Dr. Maruti Kekane, expressed views on conduction of this workshop and addressed the participants to work seriously on skill development. Then the key note address was given by Vice-Principal Dr. Sadik Sayyad. After his speech he also appreciated the feedback received from participants of this workshop. Assistant Professor, Mr. Ashok Nabage expressed vote of thanks and concluded the valedictory session.