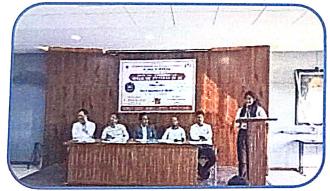

#### Valedictory Session:

At 5.00 pm the valedictory session gets started. For this session, Dr. Maruti Kekane, HOD, Commerce, Dr. Sadik Sayyad, Vice- Principal, C. D. Jain College of Commerce, Shrirampur; Mr. Yogiraj Chandratre, HOD, BBA(CA); along with them Resource persons from Hungry Coders Pvt. Ltd. Dr. Manojkumar Langote were present.

Mr. Yogiraj Chandratre gave an introductory speech and also welcomed the guest. Then 8 participants among 210 shared their feedback which can be treated as receipt from

them for organizing such innovative, quality and informative workshop. The participants honored with participation certificate by the auspicious hands of all dignitaries present for this session. Then resource person, Dr. Manojkumar Langote expressed his feedback regarding active participation of students in the workshop. He also thanked all the management authority for organizing and inviting them as a resource person for the workshop.

Chief Guest of the function Dr. Maruti Kekane, expressed views on conduction of this workshop and addressed the participants to work seriously on skill development. Then the key note address was given by Vice-Principal Dr. Sadik Sayyad. After his speech he also appreciated the feedback received from participants of this workshop. Assistant Professor, Mr. Ashok Nabage expressed vote of thanks and concluded the valedictory session.