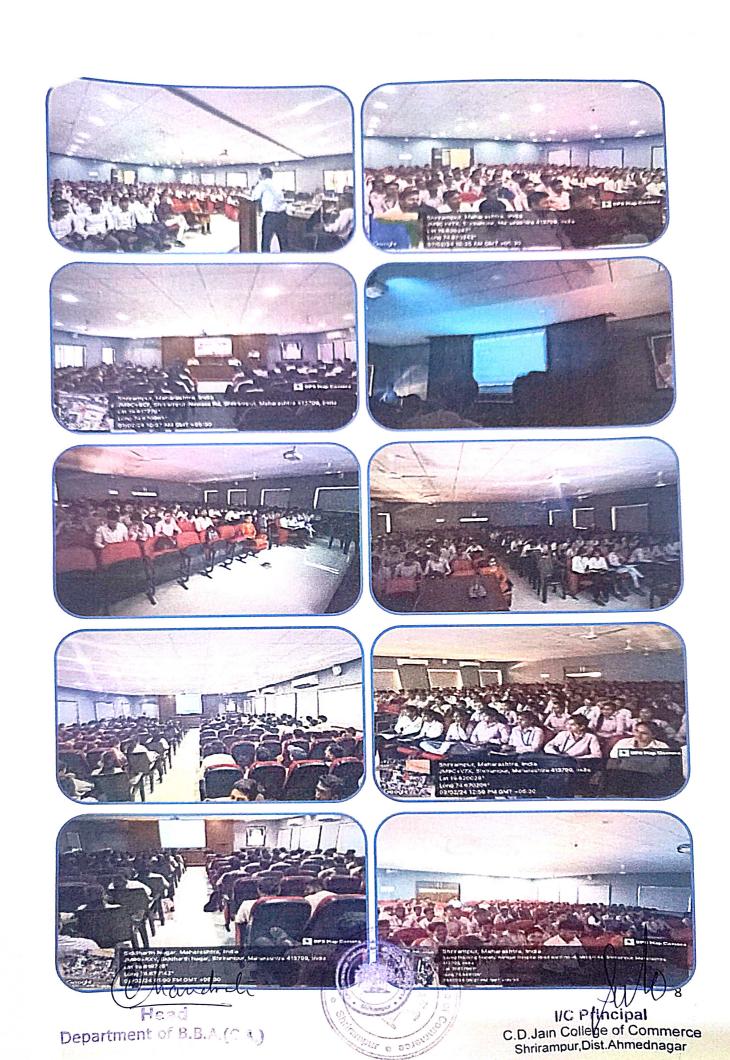

#### Report

Organized By: IQAC & BBA(CA) Department of C. D. Jain College of Commerce,

Shrirampur in collaboration with Hungry Coders Pvt. Ltd., Nasik.

Venue:

Seminar Hall, C. D. Jain College.

**Total Participants: 213** 

#### Inauguration:

For this workshop's Inaugural function, Hon. Principal Dr. Suhas Nimbalkar, C. D. Jain College of Commerce, Shrirampur was present as a Chairperson. Along with them, the trainer of the Workshop Dr. Manojkumar Langote, Founder & CEO, Hungry Coders Pvt. Ltd. and Head of BBA(CA) Department Mr. Yogiraj Chandratre were also present on the dais.

#### Valedictory Session:

At 5.00 pm the valedictory session gets started. For this session, Dr. Maruti Kekane, HOD, Commerce, Dr. Sadik Sayyad, Vice- Principal, C. D. Jain College of Commerce, Shrirampur; Mr. Yogiraj Chandratre, HOD, BBA(CA); along with them Resource persons from Hungry Coders Pvt. Ltd. Dr. Manojkumar Langote were present.