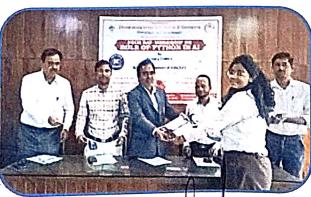

Mr. Yogiraj Chandratre gave an introductory speech and also welcomed the guest. Then 8 participants among 210 shared their feedback which can be treated as receipt from

them for organizing such innovative, quality and informative workshop. The participants honored with participation certificate by the auspicious hands of all dignitaries present for this session. Then resource person, Dr. Manojkumar Langote expressed his feedback regarding active participation of students in the workshop. He also thanked all the management authority for organizing and inviting them as a resource person for the workshop.

Chief Guest of the function Dr. Maruti Kekane, expressed views on conduction of this workshop and addressed the participants to work seriously on skill development. Then the key note address was given by Vice-Principal Dr. Sadik Sayyad. After his speech he also appreciated the feedback received from participants of this workshop. Assistant Professor, Mr. Ashok Nabage expressed vote of thanks and concluded the valedictory session.