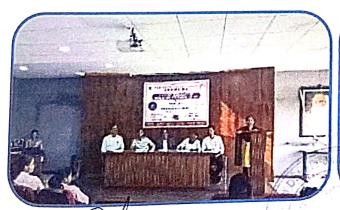

# Valedictory Function

Date: 10th Feb. 2024

Time:- 04: 00 PM

### Table Programme

Introduction

Mr. Yogiraj Chandratre

Student Feedback

1: Miss. Bhagat Pratiksha

2: Miss. Chawala Nishta

3: Mr. Tarage Mahesh

4: Mr. Chavan Kshitij

Trainer

Dr. Manojkumar S. Langote

(Chief Mentor and CEO, Hungry Coders, Nashik)

Chief guest

Dr. Kekane M.A.

(Head, Depart. of commerce & Research Center C. D. Jain College of Commerce, Shrirampur)

Chairperson

Dr. Sayyed S.B.

(V/C Principal, C. D. Jain College of Commerce,

Shrirampur)

Vote of Thanks

: Mr. Nabage A.D

Compering

: Ms. Bhagyshree Bhawsar

Department of B.B.A.(C.A.)

#### Valedictory Session:

At 5.00 pm the valedictory session gets started. For this session, Dr. Maruti Kekane, HOD, Commerce, Dr. Sadik Sayyad, Vice- Principal, C. D. Jain College of Commerce, Shrirampur; Mr. Yogiraj Chandratre, HOD, BBA(CA); along with them Resource persons from Hungry Coders Pvt. Ltd. Dr. Manojkumar Langote were present.

Mr. Yogiraj Chandratre gave an introductory speech and also welcomed the guest. Then 8 participants among 210 shared their feedback which can be treated as receipt from

them for organizing such innovative, quality and informative workshop. The participants honored with participation certificate by the auspicious hands of all dignitaries present for this session. Then resource person, Dr. Manojkumar Langote expressed his feedback regarding active participation of students in the workshop. He also thanked all the management authority for organizing and inviting them as a resource person for the workshop.