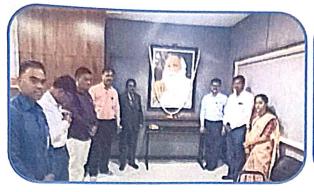

# Imaugural Function

Date: 07th Feb. 2024

Time:- 10:00 am

#### Table Programme

Introduction

Ms. Bhagyshree Bhawsar

**Resource Person/Trainer** 

Dr. Manojkumar S. Langote

(Chief Mentor and CEO, Hungry Coders, Nashik)

Hon. Dr. Suhas Nimbalkar

Chairperson

(Principal, C. D. Jain College of Commerce, Shrirampur)

**Vote of Thanks** 

Mr. Rohidas Lande

Compering

Miss. Shivani Deshpande

Department of B.B.A.(C.A.)

C.D.Jain College of Commerce

Shrirampur, Dist. Ahmednagar

#### Inauguration:

For this workshop's Inaugural function, Hon. Principal Dr. Suhas Nimbalkar, C. D. Jain College of Commerce, Shrirampur was present as a Chairperson. Along with them, the trainer of the Workshop Dr. Manojkumar Langote, Founder & CEO, Hungry Coders Pvt. Ltd. and Head of BBA(CA) Department Mr. Yogiraj Chandratre were also present on the dais.

Assistant Professor of BBA(CA) Department Mrs. Bhagyshree Bhawsar delivered introductory speech giving information about the objectives of the organization of this workshop. The Chairperson, Hon. Dr. Suhas Nimbalkar; in his inaugural speech gave an overview of impact of Al. He said that Artificial Intelligence (Al) has become an essential part of our everyday lives. Al has been transforming various industries and aspects of modern life, from healthcare to entertainment, and from transportation to education. Then Assistant Professor, Mr. Rohidas Lande proposed vote of thanks and concluded the inaugural session.